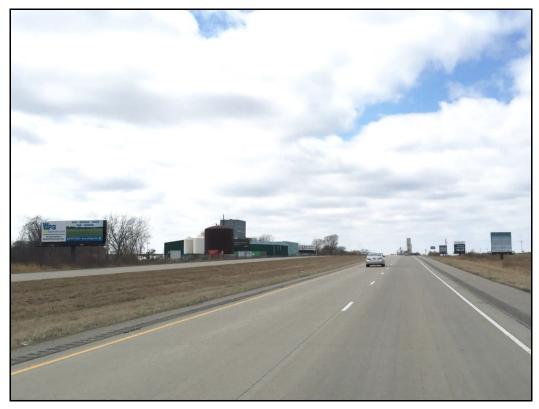

## Location

**US Highway 14** East of Mankato At Mile Marker 154.11

## Read

Left Hand Read Westbound traffic To Mankato

Size

14' h x 48' w

6,900

**Traffic Count** 

| Rate Information |                |              |
|------------------|----------------|--------------|
| TERM             | MONTHLY RENTAL | * PRODUCTION |
| 12 months        | \$700          | \$1000       |
|                  |                |              |